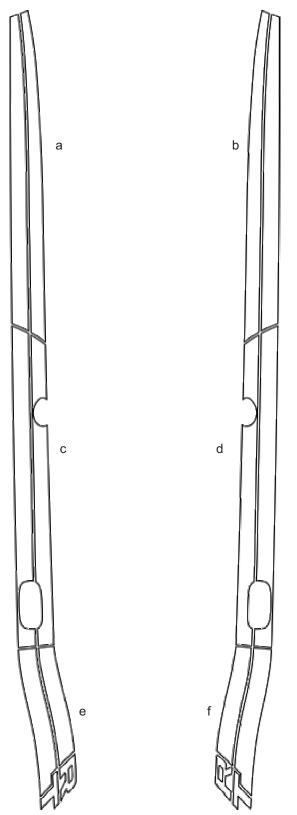

Dodge Challenger R/T Style Body Side Graphic Kit 1 R/T Badging - Parts List ATD-DDGECLGRGRPH017

| Part Number          | Item               | Cost    |
|----------------------|--------------------|---------|
| ATD-DDGECLGRGRPH017a | Front Fender Left  | \$59.95 |
| ATD-DDGECLGRGRPH017b | Front Fender Right | \$59.95 |
| ATD-DDGECLGRGRPH017c | Door Left          | \$59.95 |
| ATD-DDGECLGRGRPH017d | Door Right         | \$59.95 |
| ATD-DDGECLGRGRPH017e | Rear Quarter Left  | \$51.95 |
| ATD-DDGECLGRGRPH017f | Rear Quarter Right | \$51.95 |

Note: Spacing of Stripes as shown shall be performed at time of installation. Kit does not come pre-spaced.

Stripe kit is set to be installed approximately 0.25" (6.35mm) above the Challenger's distinct body side line. We suggest fitting the Door pieces first followed by the Front pieces.