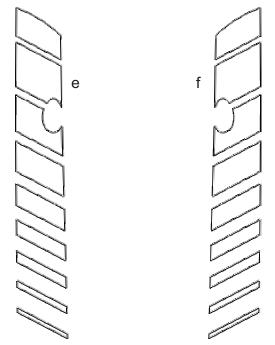

Dodge Challenger Body Side Graphic Kit 2 Parts List ATD-DDGECLGRGRPH114

| Part Number          | It em              | Cost    |
|----------------------|--------------------|---------|
| ATD-DDGECLGRGRPH114a | Front Header Left  | \$7.95  |
| ATD-DDGECLGRGRPH114b | Front Header Right | \$7.95  |
| ATD-DDGECLGRGRPH114c | Front Fender Left  | \$59.95 |
| ATD-DDGECLGRGRPH114d | Front Fender Right | \$59.95 |
| ATD-DDGECLGRGRPH114e | Door Left          | \$54.95 |
| ATD-DDGECLGRGRPH114f | Door Right         | \$54.95 |

Note: Spacing of Stripes as shown shall be performed at time of installation. Kit does not come pre-spaced. Stripe kit is set to be installed approximately 0.25" (6.35mm) above the Challenger's distinct body side line. We suggest fitting the Door pieces first followed by the Front pieces.