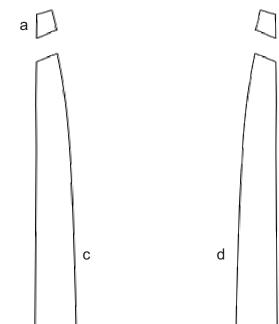

Dodge Challenger Body Side Graphic Kit 2 Parts List ATD-DDGECLGRGRPH114

| Part Number          | It em              | Cost    |
|----------------------|--------------------|---------|
| ATD-DDGECLGRGRPH114a | Front Header Left  | \$7.95  |
| ATD-DDGECLGRGRPH114b | Front Header Right | \$7.95  |
| ATD-DDGECLGRGRPH114c | Front Fender Left  | \$59.95 |
| ATD-DDGECLGRGRPH114d | Front Fender Right | \$59.95 |
| ATD-DDGECLGRGRPH114e | Door Left          | \$54.95 |
| ATD-DDGECLGRGRPH114f | Door Right         | \$54.95 |

Note: Spacing of Stripes as shown shall be performed at time of installation. Kit does not come pre-spaced. Stripe kit is set to be installed approximately 0.25" (6.35mm) above the Challenger's distinct body side line. We suggest fitting the Door pieces first followed by the Front pieces.