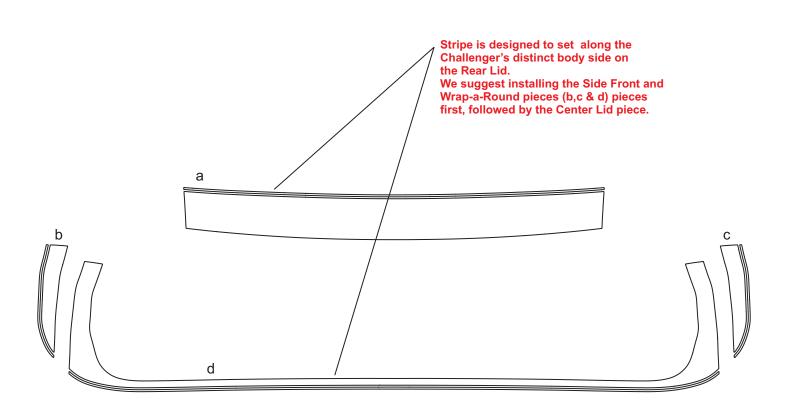

Dodge Challenger R/T Bumble Bee Style Rear Lid Graphic Kit 2 - Parts List ATD-DDGECLGRGRPH014

| Part | Nu | ımb | e |
|------|----|-----|---|
|------|----|-----|---|

ATD-DDGECLGRGRPH014a ATD-DDGECLGRGRPH014b ATD-DDGECLGRGRPH014c ATD-DDGECLGRGRPH014d

| ltem                | Cost     |
|---------------------|----------|
| Center Lid          | \$72.95  |
| Left Front          | \$13.95  |
| Right Front         | \$13.95  |
| Wrap-a-Round Bumper | \$123.95 |