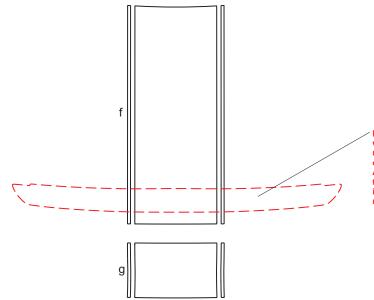

## **DODGE**CHALLENGER

Redline Rallye Stripe Graphic Kit 1 for Dodge Challenger - '11-Current w/ T/A Style Hood and Scoop Parts List ATD-DDGECLGRGRPH050

| Part Number          | Item            | Cost    |
|----------------------|-----------------|---------|
|                      |                 |         |
| ATD-DDGECLGRGRPH050a | Nose            | \$15.95 |
| ATD-DDGECLGRGRPH050b | Hood            | \$27.95 |
| ATD-DDGECLGRGRPH050c | Scoop Trim      | \$11.95 |
| ATD-DDGECLGRGRPH050d | Scoop           | \$69.95 |
| ATD-DDGECLGRGRPH050e | Hood            | \$11.95 |
| ATD-DDGECLGRGRPH050f | Rear Lid        | \$69.95 |
| ATD-DDGECLGRGRPH050g | Factory Spoiler | \$19.95 |
|                      |                 |         |

Installation Note: For Challengers with factory Spoiler, temporary removal assists with application of the Rear Lid piece.
Alternatively, careful trimming of the Rear Lid piece prior to installation may allow Spoiler to remain in place.