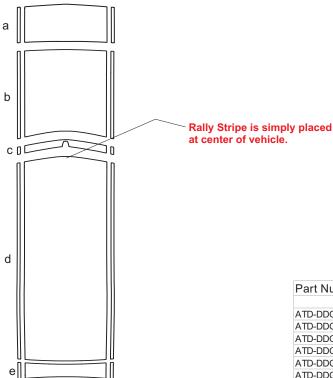

## **DODGE**CHALLENGER

Redline Rallye Stripe Graphic Kit 1 for Dodge Challenger - '11-Current w/ T/A Style Hood and Scoop Parts List ATD-DDGECLGRGRPH050

| Part Number          | Item            | Cost    |
|----------------------|-----------------|---------|
|                      |                 |         |
| ATD-DDGECLGRGRPH050a | Nose            | \$15.95 |
| ATD-DDGECLGRGRPH050b | Hood            | \$27.95 |
| ATD-DDGECLGRGRPH050c | Scoop Trim      | \$11.95 |
| ATD-DDGECLGRGRPH050d | Scoop           | \$69.95 |
| ATD-DDGECLGRGRPH050e | Hood            | \$11.95 |
| ATD-DDGECLGRGRPH050f | Rear Lid        | \$69.95 |
| ATD-DDGECLGRGRPH050g | Factory Spoiler | \$19.95 |
|                      |                 |         |