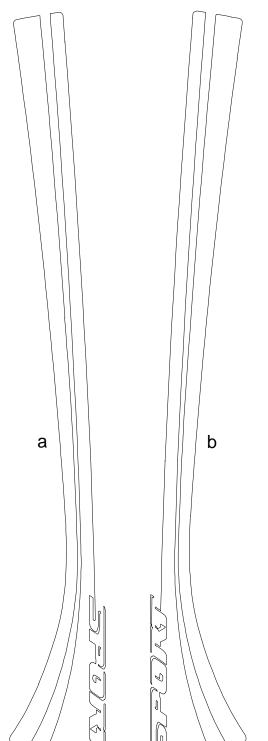

## HYUNDAI Veloster

Body Side Graphic Kit 1 for Hyundai Veloster Sport Badging - Parts List ATD-HYDIVLSTGRPH002

| Part Number          |  | Item       | Cost    |
|----------------------|--|------------|---------|
|                      |  |            |         |
| ATD-HYDIVLSTGRPH002a |  | Left Side  | \$84.95 |
| ATD-HYDIVLSTGRPH002b |  | Right Side | \$84.95 |
|                      |  |            |         |

Installation Note: Graphic kit is designed to be placed along the Veloster's distinct indentation and body lines found on each side as shown in product images.
Graphic panel starts at Front Door jamb.
Slight trimming required at each Door jamb after successful application.
Dryfitting prior to application is recommended to become familiar with proper placement