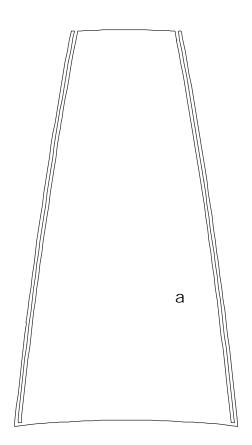

Nissan Versa/Tiida Rally Stripe Graphics Kit 1 Hatchback - Parts List ATD-NSSNVRSAGRPH1

| Part Number        | ltem       | Cost    |
|--------------------|------------|---------|
| ATD-NSSNVRSAGRPH1a | Hood       | \$69.95 |
| ATD-NSSNVRSAGRPH1b | Hatch Rear | \$21.95 |