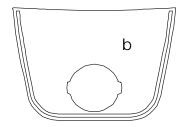

Nissan Versa/Tiida Rally Stripe Graphics Kit 1 Hatchback - Parts List ATD-NSSNVRSAGRPH1

| Part Number        | ltem       | Cost    |
|--------------------|------------|---------|
| ATD-NSSNVRSAGRPH1a | Hood       | \$69.95 |
| ATD-NSSNVRSAGRPH1b | Hatch Rear | \$21.95 |