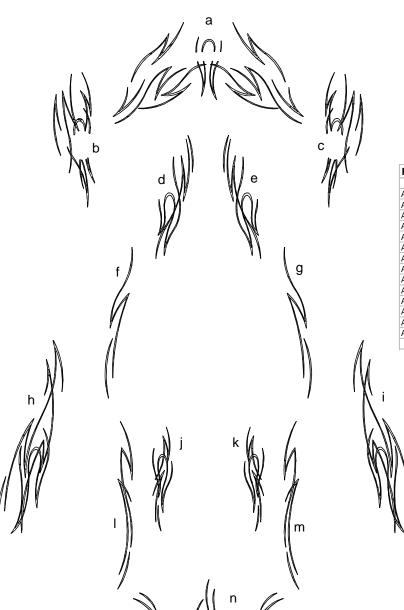

## HONDA

Two Color Pinstripe Graphics Kit 1 for Honda Gold Wing GL1800 Parts List ATD-HNDAGL1800GRPH3

| Part Number          | Item                   | Cost    |
|----------------------|------------------------|---------|
|                      |                        |         |
| ATD-HNDAGL1800GRPH3a | Upper Fairing Center   | \$66.95 |
| ATD-HNDAGL1800GRPH3b | Fairing Side Left      | \$20.95 |
| ATD-HNDAGL1800GRPH3c | Fairing Side Right     | \$20.95 |
| ATD-HNDAGL1800GRPH3d | Tank Side Left         | \$18.95 |
| ATD-HNDAGL1800GRPH3e | Tank Side Right        | \$18.95 |
| ATD-HNDAGL1800GRPH3f | Sidecover Left         | \$15.95 |
| ATD-HNDAGL1800GRPH3g | Sidecover Right        | \$15.95 |
| ATD-HNDAGL1800GRPH3h | Saddlebag/Fender Left  | \$45.95 |
| ATD-HNDAGL1800GRPH3i | Saddlebag/Fender Right | \$45.95 |
| ATD-HNDAGL1800GRPH3j | Trunk Side Left        | \$8.95  |
| ATD-HNDAGL1800GRPH3k | Trunk Side Right       | \$8.95  |
| ATD-HNDAGL1800GRPH3I | Trunk Trim Left        | \$13.95 |
| ATD-HNDAGL1800GRPH3m | Trunk Trim Right       | \$13.95 |
| ATD-HNDAGL1800GRPH3n | Trunk Top              | \$59.95 |
|                      |                        |         |